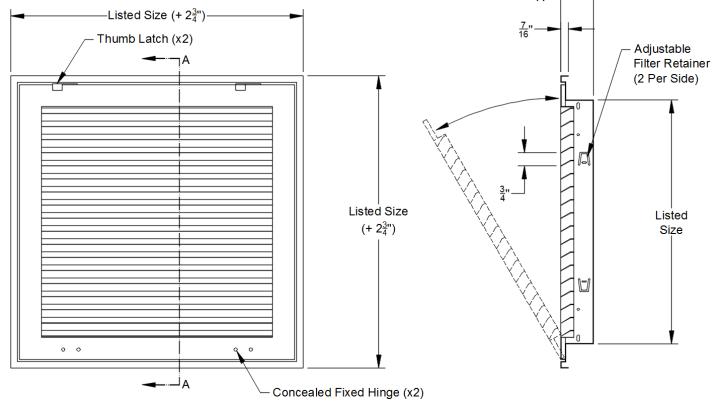

## **290 Series Submittal**

Steel Fixed Bar 3/4" Blade Spacing Fixed Hinge Return Air Filter Grille

Revised 06/12/2019

| Model:            | Size: | Tag:            |  |
|-------------------|-------|-----------------|--|
| Project Name:     |       |                 |  |
| Project Location: |       |                 |  |
| Engineer:         |       | Contractor:     |  |
| Distributor:      |       | Representative: |  |
|                   |       |                 |  |

Section AA

## Features:

- 15° Blade Pitch
- Pristine White Powder Coat Finish
- #8 x 2" Long Mounting Hardware

## **Construction Options:**

- 1" Deep Filter
- 2" Deep Filter
- 4" Deep Filter

| Filter<br>Depth | Dim<br>"A" |  |
|-----------------|------------|--|
| 1"              | 1 7/8"     |  |
| 2"              | 2 1/16"    |  |
| 4"              | 4 3/4"     |  |

Note: This submittal is meant to demonstrate the general dimensions of this product. The illustrations are not meant to detail every aspect of the product. Drawings are not to scale. T.A. Industries, Inc. reserves the right to make changes without notice or obligations.