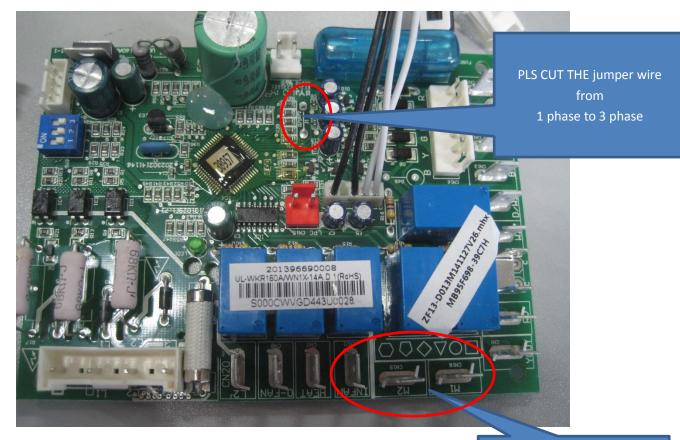

## New Logic board

1 Phase 2013<mark>9669</mark>0008

| Switch 1            | ON    | MANAL DEFROST                   |
|---------------------|-------|---------------------------------|
| OFF :normal DEFROST |       |                                 |
| Switch2             | ON    | intelligent defrost             |
|                     | OFF : | normal DEFROST                  |
| Switch2             | ON:   | defrost alternating time :30min |
|                     | OFF:  | defrost alternating time :60min |
|                     |       |                                 |