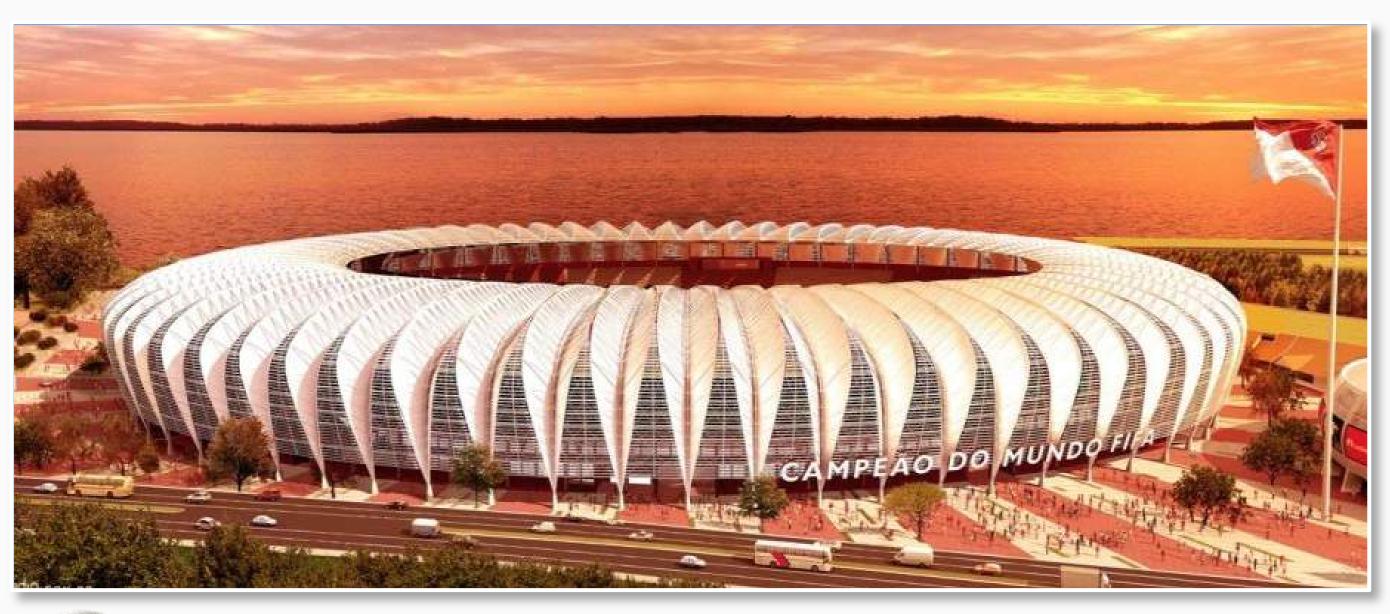

### Reference Projects

City: Port Alegre, Brazil Total capacity: 1008 HP

HVAC: V4 Plus R Series and S Series

Area capacity: 60800 People

2014 Brazil World Cup Stadium

Silver level