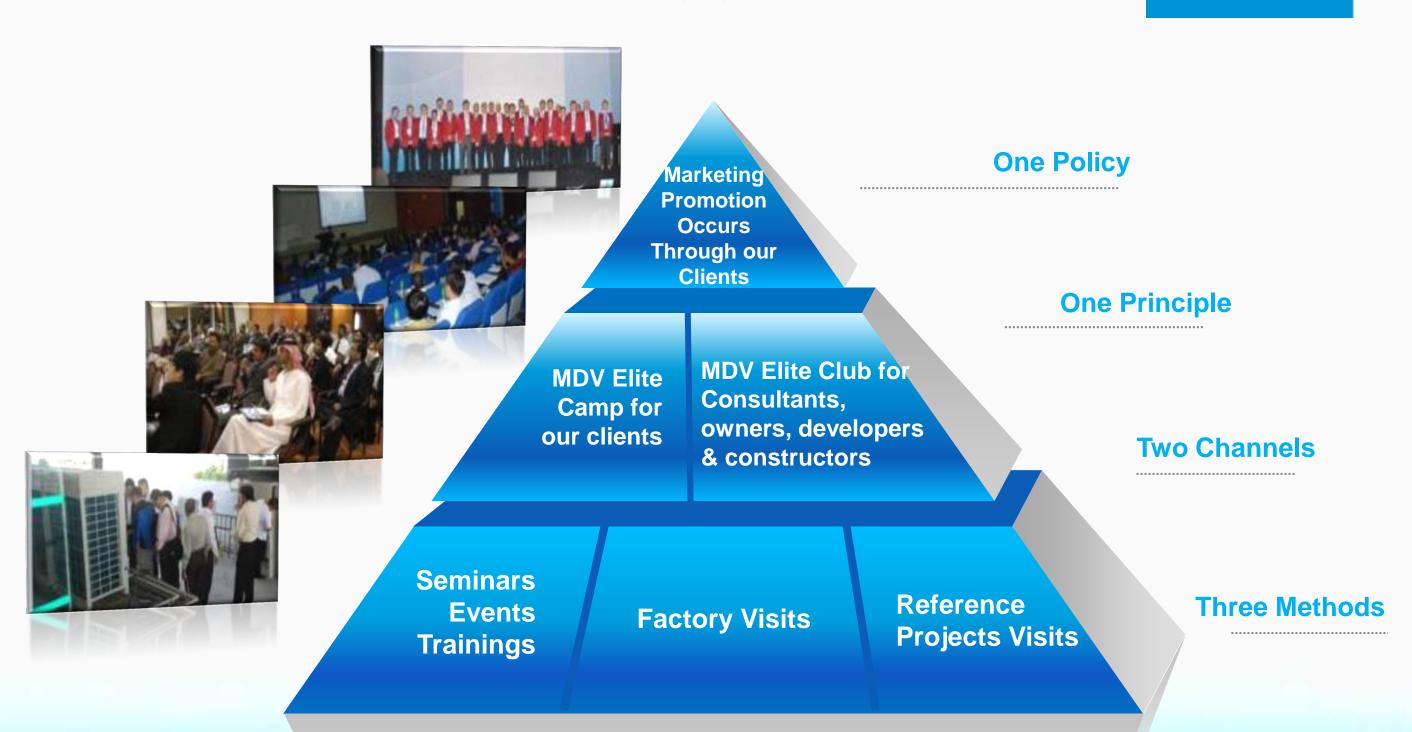

VRF 3~88HP



**ATW** 1.5~38kW



Precision AC 5.5~100kW





**IMM** 



BMS

Controller

### Strong Manufacturing Capability



#### **Introduced Manufacturing Automation System**



**Largest VRF workshop in Asia** 





**AGV** auto transportation



Overhead power & free chains transfer



**Transfer robot** 



**Assembly robot** 



**Stacking robot** 

30 years experience in A/C Industry

# R&D Labs



#### **R&D** lab for DX system



**EMC** test



Safety test



**Drop test** 



**Transportation test** 

# **R&D** lab for **Chiller system**



**Chiller performance test** 



Fan performance test



Reliability test



Air enthalpy test



**Noise test** 



8000kW motor test

### **Quality Certifications**





































### **Marketing Activities**







Reference Projects

### Reference Projects







City: Port Alegre, Brazil Total capacity: 1008 HP

HVAC: V4 Plus R Series and S Series

Area capacity: 60800 People

2014 Brazil World Cup Stadium



Silver level

### Reference Projects Airport



**Singapore Changi Airport Terminal one** 



**City: Singapore** 

**Beijing Capital airport Terminal three** 



City: Beijing, China

**Don Mueang International Airport** 



City: Bangkok, Thailand

#### **Jakarta International Airport**



City: Jakarta, Indonesia

**Maputo International Airport** 



City: Maputo, Mozambique

#### **Sir Seewoosagur Ramgoolam Airport**



**City: Port Louis, Mauritius** 

### Reference Projects Airport



**Bahrain International Airport** 



City: Muharraq, Bahrain

Aeroporto di Milano-Malpensa



City: