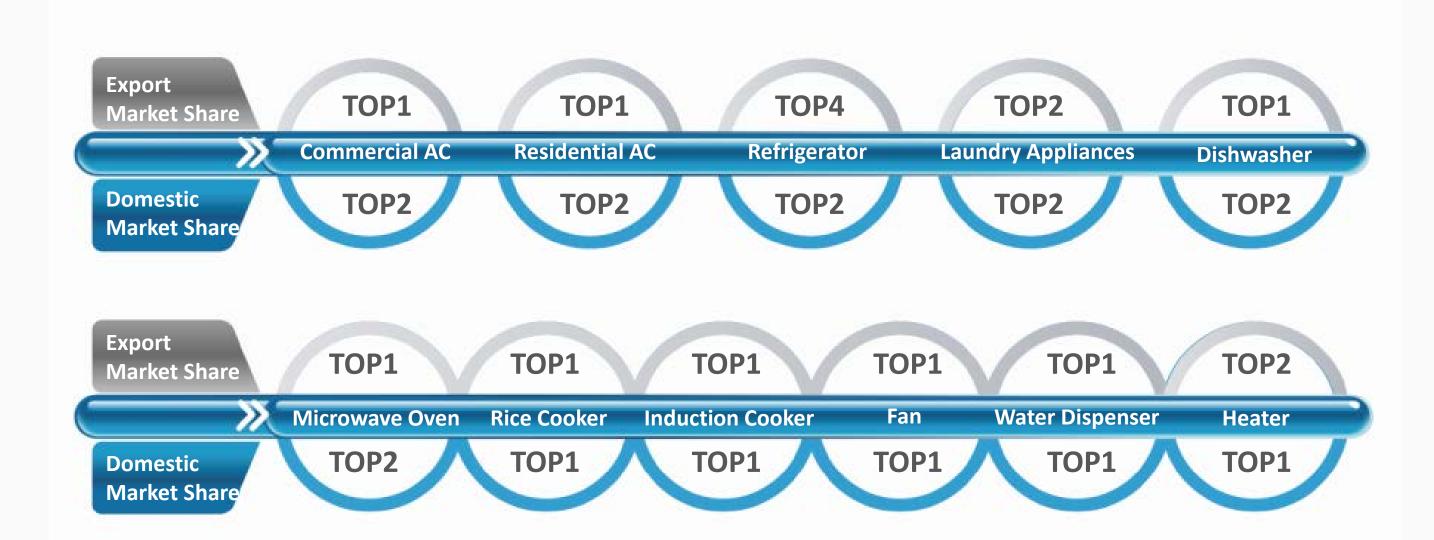

## **Business Divisions**

<sup>\*</sup> Export data source: China customs export data.

<sup>\*</sup> Data period: by the end of 2012.