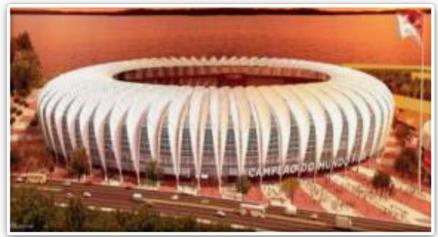

### Reference Projects

City: Port Alegre, Brazil Total capacity: 1008 HP

HVAC: V4 Plus R Series and S Series

Area capacity: 60800 People

2014 Brazil World Cup Stadium

Silver level