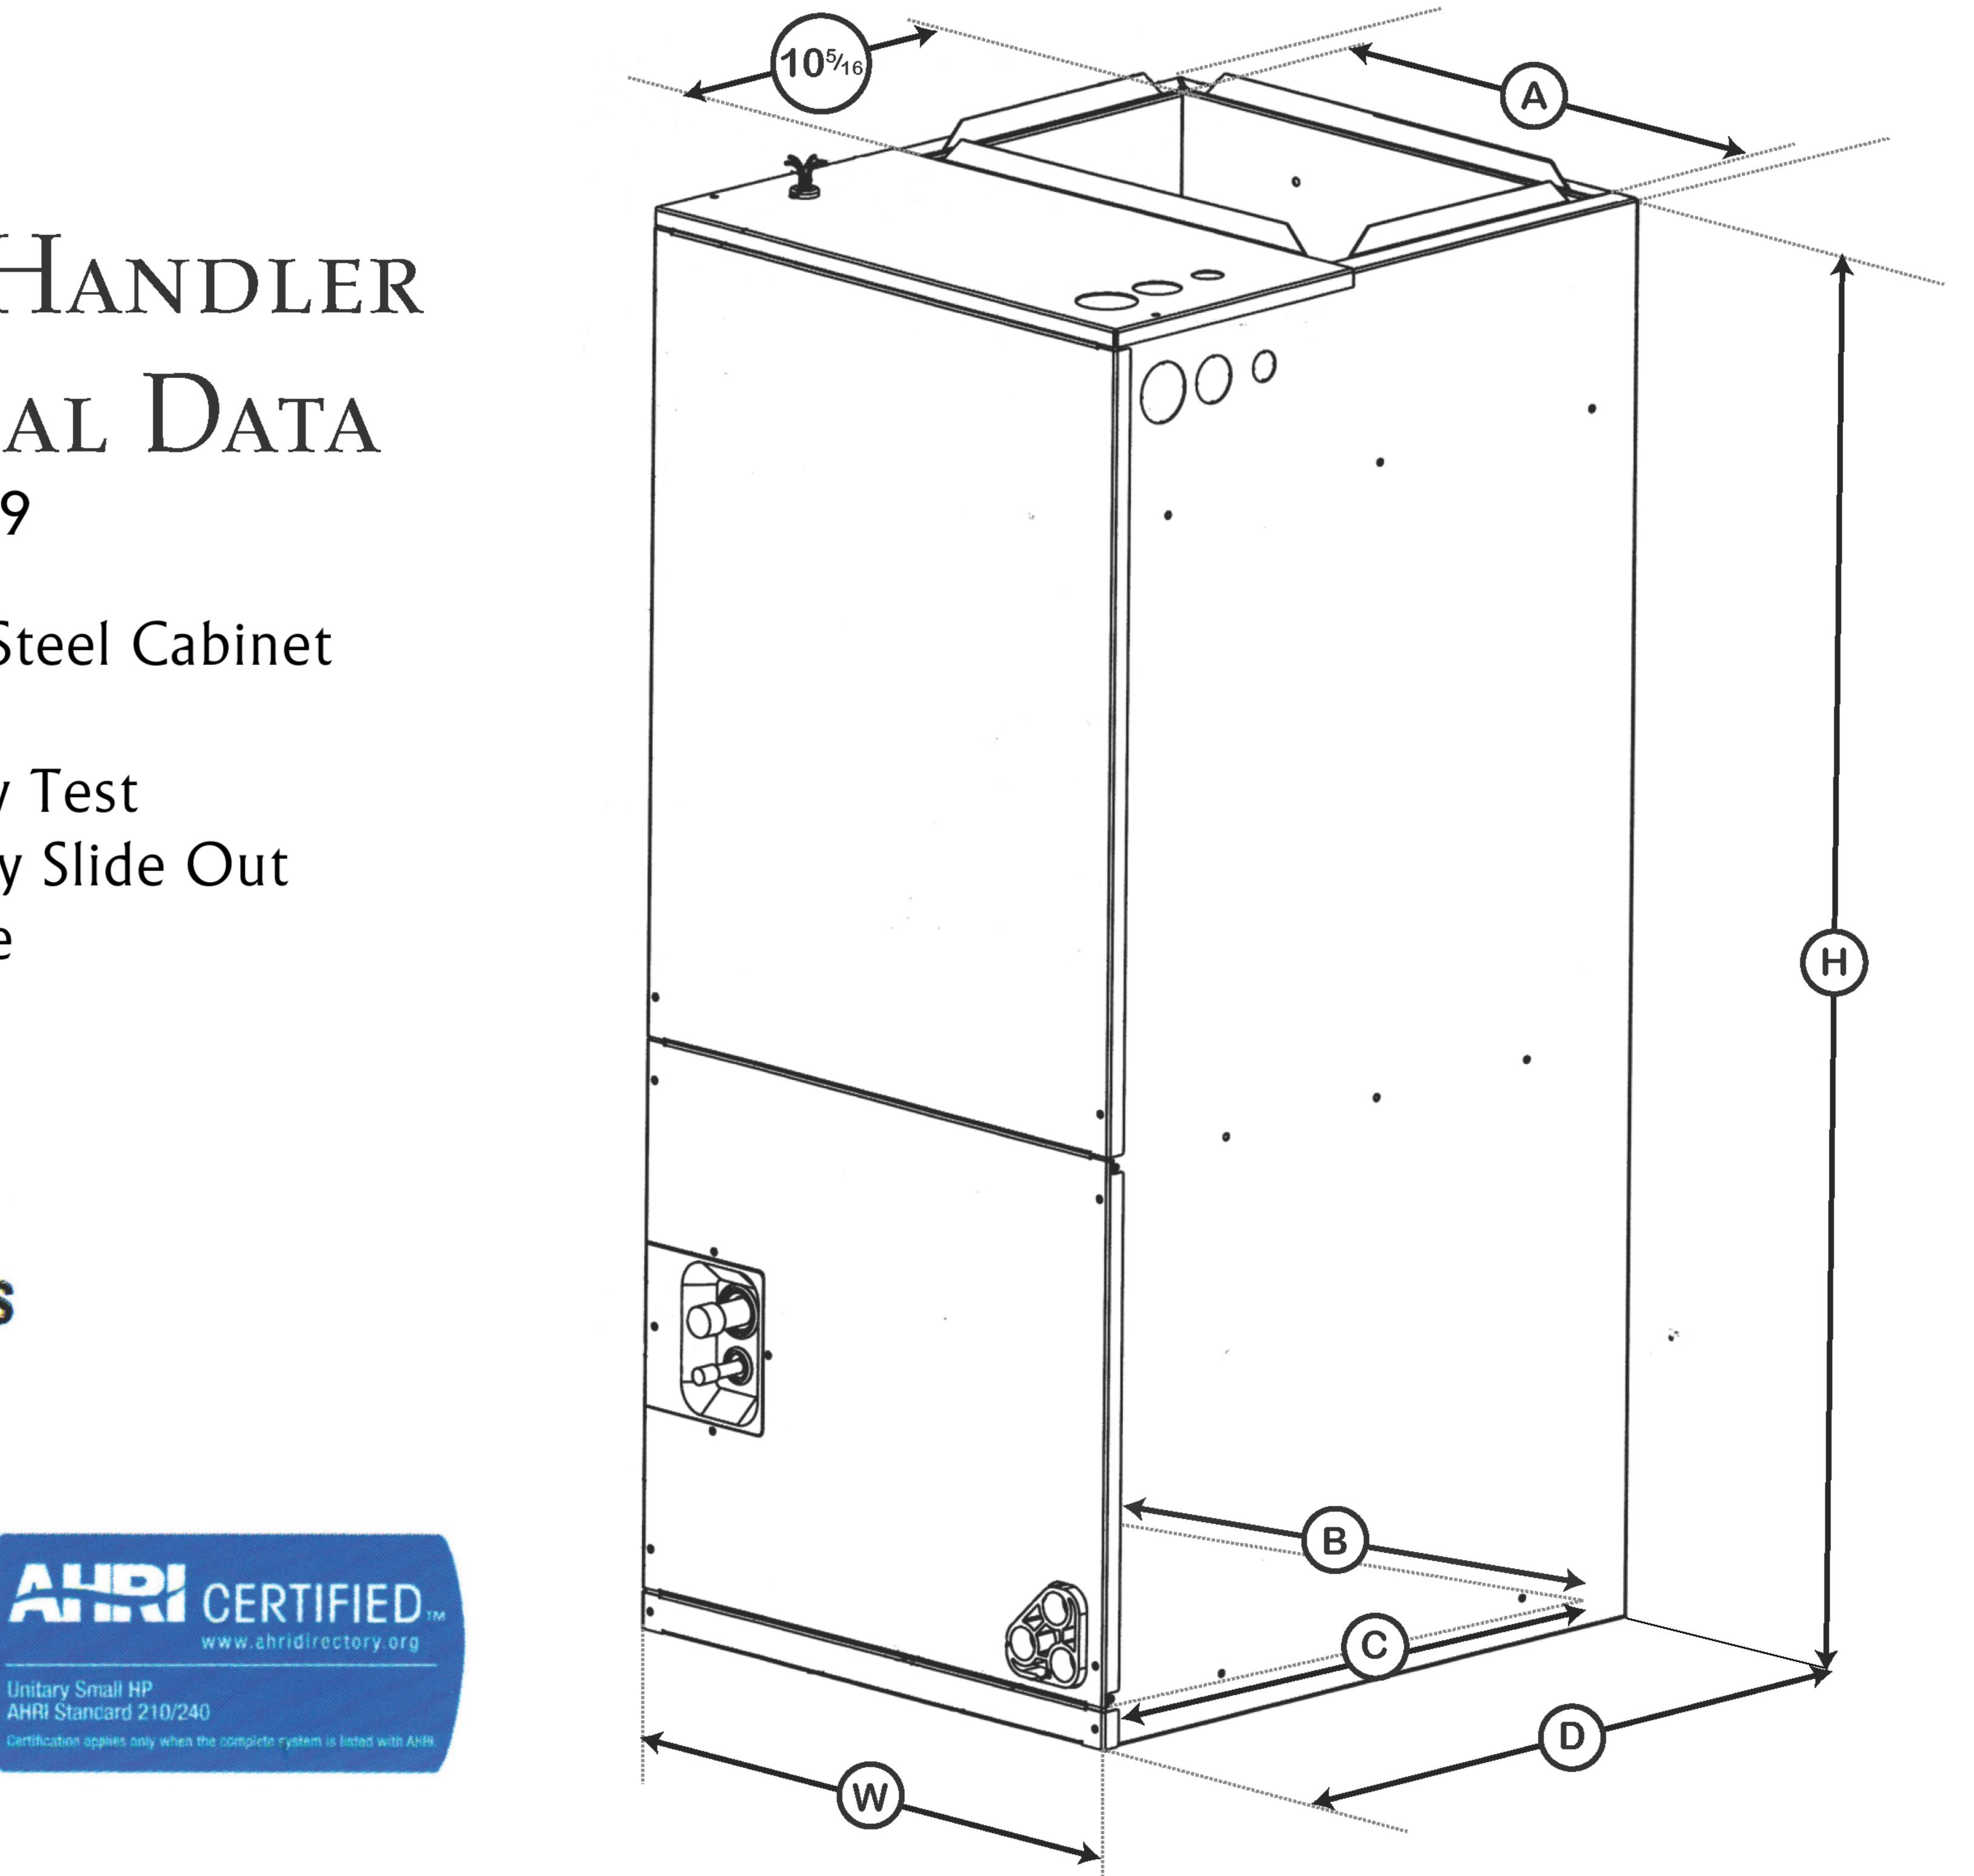

## 02/19/19

- Painted Galvanzed Steel Cabinet
- Steel Cabinet
- 500 Hour Salt Spray Test
- Blower and Coil Easy Slide Out
- Fourway Convertible
- Three Speed Motor

AAR CERTIFIED TM www.ahridirectory.org

AHRI Standard 210/240 Certification applies only when the complete system is listed with AHRI

| Model Unit   | With "W"                                | Depth "D"                               | Height "H"                              | Supply<br>Duct "A"               | Lineset<br>Size SxL                                          | Optional 1"<br>Filter Size | Return Opening<br>B x C                                         |
|--------------|-----------------------------------------|-----------------------------------------|-----------------------------------------|----------------------------------|--------------------------------------------------------------|----------------------------|-----------------------------------------------------------------|
| MVA18HWN1M13 | <b>18</b> <sup>1</sup> / <sub>2</sub> " | 20 <sup>1</sup> / <sub>2</sub> "        | <b>41</b> <sup>3</sup> / <sub>8</sub> ″ | 16″                              |                                                              | 16 x 20                    | 14¾ 19⅛                                                         |
| MVA24NIB     |                                         |                                         |                                         |                                  |                                                              |                            |                                                                 |
| MVA30NIB     | 19 <sup>5</sup> ⁄8″                     | <b>21</b> <sup>5</sup> / <sub>8</sub> ″ | <b>46</b> <sup>1</sup> / <sub>2</sub> " | 18 ″                             | <sup>3</sup> / <sub>4</sub> "- <sup>3</sup> / <sub>8</sub> " | 18 x 20                    | 16 <sup>3</sup> / <sub>8</sub> " 20 <sup>3</sup> / <sub>4</sub> |
| MVA36HWN1M13 |                                         |                                         |                                         |                                  |                                                              |                            |                                                                 |
| MVA42NIC     |                                         |                                         |                                         |                                  |                                                              |                            |                                                                 |
| MVA48HWN1M13 | 22″                                     | 24″                                     | 54 <sup>1</sup> / <sub>2</sub> "        | 20 <sup>1</sup> / <sub>2</sub> " | <sup>7</sup> / <sub>8</sub> "- <sup>3</sup> / <sub>8</sub> " | 20 x 22                    | 19 x 23                                                         |
| MVA60HWN1M13 |                                         |                                         |                                         |                                  |                                                              |                            |                                                                 |