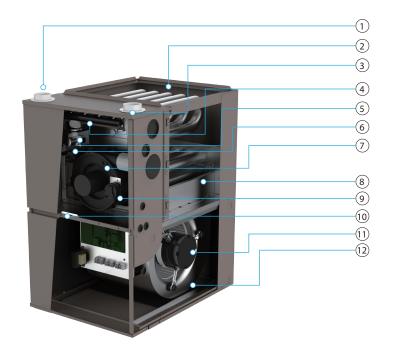

# **Component Location**

- 1. Air inlet pipe joint
- 2. First heat exchanger
- 3. Air outlet pipe joint
- 4. Burner
- 5. Gas valve
- 6. Condensate pan
- 7. Induced blower and motor
- 8. Second heat exchanger
- 9. Pressure switch
- 10. Blower door interlock switch
- 11. ECM motor of circulator blower
- 12. Circulator blower