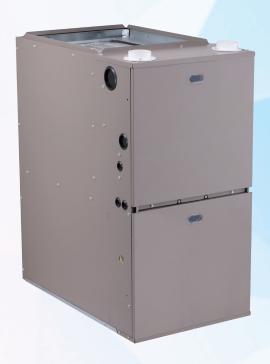

# 96% Gas Furnace

## **Features**

- Durable aluminized steel tubular heat exchanger.
- Stainless-steel secondary heat exchanger.
- Two-stage gas valve.
- Hot surface igniter.
- Quiet multi-speed ECM circulator blower motor.
- Control board with self-diagnostics and Low-voltage terminal block.

- Natural gas and propane (LP) convertible.
- Designed for multi-position installation:
  Upflow, horizontal.
- Industry-standard cabinet sizes for easy replacement, installation and add-on cooling.
- Convenient left or right connection for gas and electric service.
- Removable bottom for side or bottom return applications.