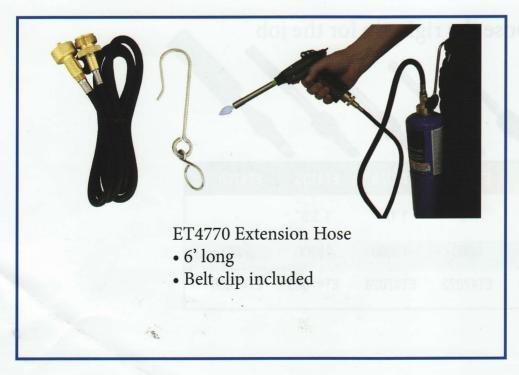

igniter
- ET4728 brazes up to 1 1/8 in.
- Works with 14.1 oz. MAP//PRO™ gas cylinder



Multi-Tips: Choose the right tip for the job



## Specifications

| Power             | MAP//PRO™                                          |
|-------------------|----------------------------------------------------|
| Weight            | 0.95 lbs. / 2.85 lbs. w/ cylinder                  |
| Size              | 11.8" x 9.06"                                      |
| Max. Working Temp | 3,700°F                                            |
| Output            | 12,600 BTU                                         |
| Consumption       | 0.54 lbs/hr                                        |
| Components        | Self- igniting hand torch<br>Cylinder not included |

## Unique Torch Features



## Accessories