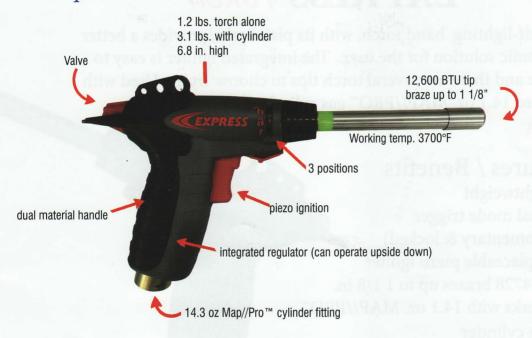

## Unique Torch Features

## Specifications

| Power             | MAP//PRO™                                          |
|-------------------|----------------------------------------------------|
| Weight            | 0.95 lbs. / 2.85 lbs. w/ cylinder                  |
| Size              | 11.8" x 9.06"                                      |
| Max. Working Temp | 3,700°F                                            |
| Output            | 12,600 BTU                                         |
| Consumption       | 0.54 lbs/hr                                        |
| Components        | Self- igniting hand torch<br>Cylinder not included |