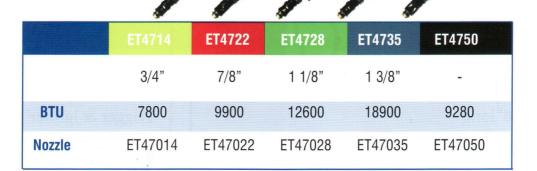

### Features / Benefits

- Lightweight
- Dual mode trigger (momentary & locked)
- Replaceable piezo igniter
- ET4728 brazes up to 1 1/8 in.
- Works with 14.1 oz. MAP//PRO™ gas cylinder

Multi-Tips: Choose the right tip for the job