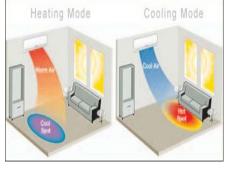

- ENERGY EFFICIENT
   I 7+SEER RATING
- DIY Easy Installation
   Variable compressor and fan
- COOL ONLY THE ROOM NEEDED
- SUPER QUIET INDOOR AND OUTDOOR
- SUPPLEMENTAL HEATING FOR COMFORT











## **Air Conditioner Features**

Low Ambient Cooling Function, Energy Saving, 1W Standby, Intelligent anti-cold air function, Emergency Using, 12 grades indoor fan speed, Quiet design, 24 hour timer switch, Economic Operation Model, Power Down Memory.

| HP12HP1A              | H12HP2A                                                                                      | H18HP2A                                                                                                                                                                                         |
|-----------------------|----------------------------------------------------------------------------------------------|------------------------------------------------------------------------------------------------------------