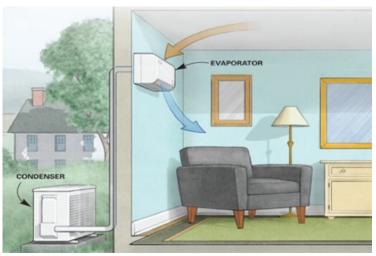

|
| 3/8                   | 3/8                                                                                          | 1/2                                                                                                                                                                                             |
|                       | 12,000 13,000 17.9 40/36/33 1600 115V/60HZ/1PH 32 1/16x10 5/8x8 7/16 28 1/8x19x9 7/16 80 1/4 | 12,000 12,000 13,000 13,000 17.9 16.7 R410A 40/36/33 40/36/33/26 1600 952 115V/60HZ/1PH 208-230V/66 32 1/16x10 5/8x8 7/16 32 1/16x10 5/8x8 7/16 28 1/8x19x9 7/16 28 1/8x19x9 7/16 80 80 1/4 1/4 |

## WARRANTY - ONE YEAR MANUFACTURES WARRANTY ON COMPRESSOR