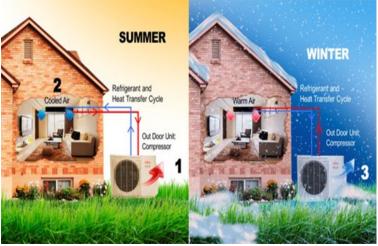

|
| 3/8                   | 3/8                                                                                          | 1/2                                                                                                                                                                                             |
|                       | 12,000 13,000 17.9 40/36/33 1600 115V/60HZ/1PH 32 1/16x10 5/8x8 7/16 28 1/8x19x9 7/16 80 1/4 | 12,000 12,000 13,000 13,000 17.9 16.7 R410A 40/36/33 40/36/33/26 1600 952 115V/60HZ/1PH 208-230V/66 32 1/16x10 5/8x8 7/16 32 1/16x10 5/8x8 7/16 28 1/8x19x9 7/16 28 1/8x19x9 7/16 80 80 1/4 1/4 |

## WARRANTY - ONE YEAR MANUFACTURES WARRANTY ON COMPRESSOR