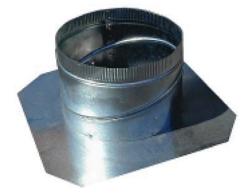

## TURBINE BASE

**ADVANTAGES** Adjustable from flat to 8 on 12 pitch.

## CONSTRUCTION

Galvanized steel Die formed face Spot welded seams Joints, sealed with a government approved butyl sealer, are completely waterproof at any adjustment

General Metals Adjustable Turbine Base is a complete variable pitch base with flashing. Provides a secure and functional mounting for a turbine ventilator.

Turbine Bases are available with pre-punched holes to accommodate a damper.

Contact your sales representative for quotes on pricing and lead times!