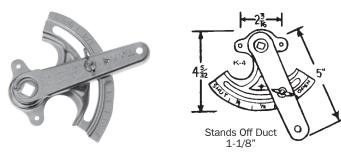

## QUADLINE DAMPER QUADRANTS SETS AND PARTS

These heavy gauge plated steel quadrants are designed with excellent handle action as well as quick wing nut adjustment and locking of the damper. The frame is marked to show the exact position of the damper. For use on square or round ducts.

### 3/8" QUADRANT SETS (FOR DAMPERS UP TO 20")

## 1/2" QUADRANT SETS (FOR DAMPERS UP TO 30")

| 3/8" QUADRANT SETS      |        |                                                                                 |  |
|-------------------------|--------|---------------------------------------------------------------------------------|--|
| ITEM#                   | MODEL  | SET CONSISTS OF:                                                                |  |
| 8050                    | KS38   | K-4 quadrant; KP-9R round end bearing;<br>KP-9S square end bearing              |  |
| 8051                    | KS385  | K-4 quadrant; KP-7 spring loc bearing;<br>KP-9S long square end bearing         |  |
| 8049                    | KS385L | K-4 quadrant; KP-7L long spring loc bear-<br>ing; KP-9L long square end bearing |  |
| Packed 1 Set Per Carton |        |                                                                                 |  |
| 8059                    | K4     | 3/8" quadrant only                                                              |  |
| Packed 100 per Carton   |        |                                                                                 |  |