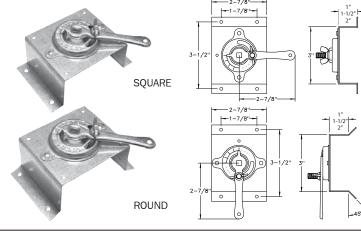

## STANDOFF WITH 1/4" DIAL REGULATOR (FOR DAMPERS UP TO 10")

| K2 SERIES FOR SQUARE DUCT |        |            |              |
|---------------------------|--------|------------|--------------|
| ITEM#                     | MODEL  | SHAFT SIZE | STAND HEIGHT |
| 7364                      | K2-1   | 1/4" sq.   | 1"           |
| 7365                      | K2-150 | 1/4" sq.   | 1-1/2"       |
| 7366                      | K2-2   | 1/4" sq.   | 2"           |
| Packed 10 Per Carton.     |        |            |              |

| K2 SERIES FOR ROUND DUCT |         |            |              |
|--------------------------|---------|------------|--------------|
| ITEM#                    | MODEL   | SHAFT SIZE | STAND HEIGHT |
| 7362                     | K2R-1   | 1/4" sq.   | 1"           |
| 8197                     | K2R-150 | 1/4" sq.   | 1-1/2"       |
| 7363                     | K2R-2   | 1/4" sq.   | 2"           |
| Packed 10 Per Carton.    |         |            |              |