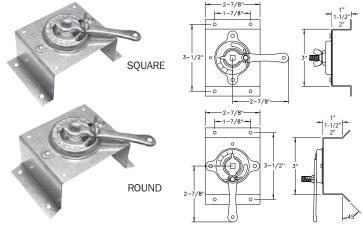

### STANDOFF WITH 3/8" DIAL REGULATOR (FOR DAMPERS UP TO 20")

#### KR Series available in stainless steel. See page 18.

| KR SERIES FOR SQUARE DUCT |         |            |              |
|---------------------------|---------|------------|--------------|
| ITEM#                     | MODEL   | SHAFT SIZE | STAND HEIGHT |
| 8304                      | KR3-1   | 3/8" sq.   | 1"           |
| 8310                      | KR3-150 | 3/8" sq.   | 1-1/2"       |
| 7360                      | KR3-2   | 3/8" sq.   | 2"           |
| Packed 10 Per Carton.     |         |            |              |

| KR SERIES FOR ROUND DUCT |          |            |              |
|--------------------------|----------|------------|--------------|
| ITEM#                    | MODEL    | SHAFT SIZE | STAND HEIGHT |
| 7361                     | KR3R-1   | 3/8" sq.   | 1"           |
| 8366                     | KR3R-150 | 3/8" sq.   | 1-1/2"       |
| 7359                     | KR3R-2   | 3/8" sq.   | 2"           |
| Packed 10 Per Carton.    |          |            |              |