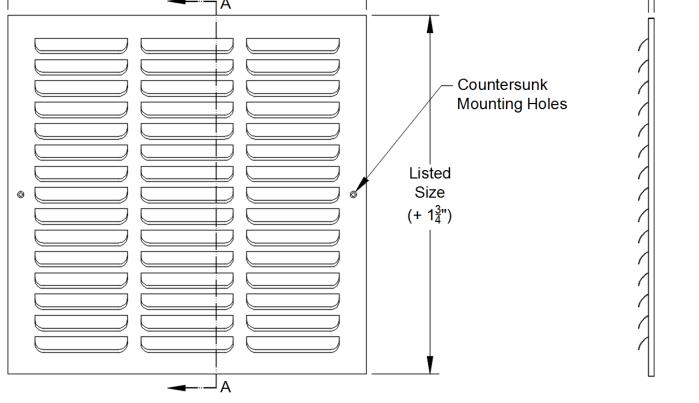

## **174 Series Submittal**

Stamped Steel Curved Blade Return Air Grille

|                   |                                   | Revised 06/12/2019 |                               |
|-------------------|-----------------------------------|--------------------|-------------------------------|
| Nodel:            | Size:                             | Tag:               |                               |
| Project Name:     |                                   |                    |                               |
| Project Location: |                                   |                    |                               |
| Engineer:         |                                   | Contractor:        |                               |
| Distributor:      |                                   | Representative:    |                               |
|                   | -Listed Size (+ 1 <sup>3</sup> ") |                    | <sup>1</sup> / <sub>4</sub> – |
|                   | A                                 |                    |                               |
|                   | İ                                 |                    | Π                             |

Section AA

## Features:

- Pristine White Powder Coat Finish
- #8 x 2" Long Mounting Hardware

Note: This submittal is meant to demonstrate the general dimensions of this product. The illustrations are not meant to detail every aspect of the product. Drawings are not to scale. T.A. Industries, Inc. reserves the right to make changes without notice or obligations.